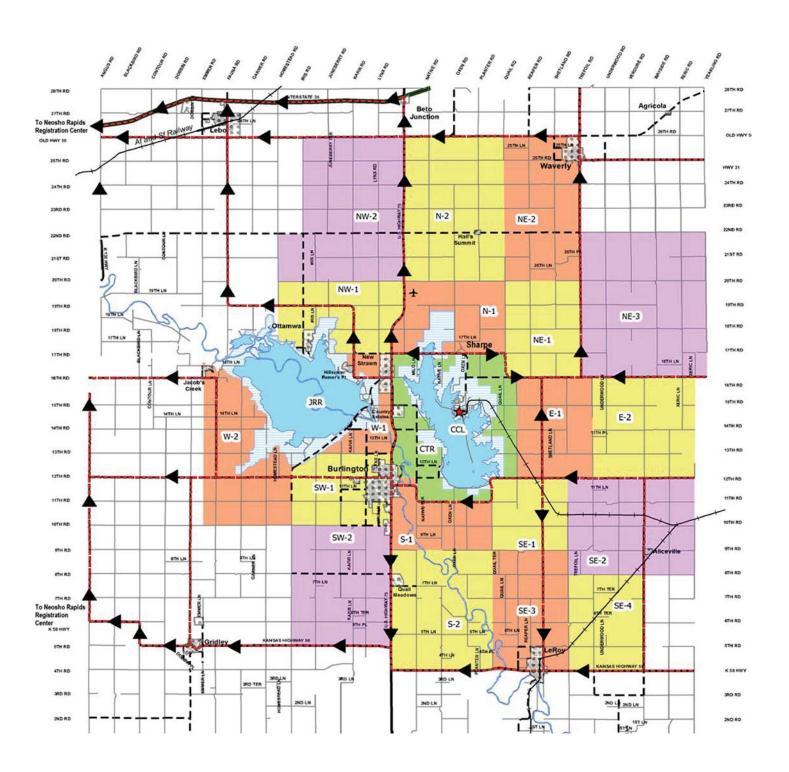

| Signature of Permittee                                                                                                                                                                                                    | Date                                                                          |  |
|                                                                                                                       | Supervisor Regulatory Support OR Environmental Mgt. Land Management SME                                                                                                                                                   | Date                                                                          |  |

## **EVACUATION ROUTES**